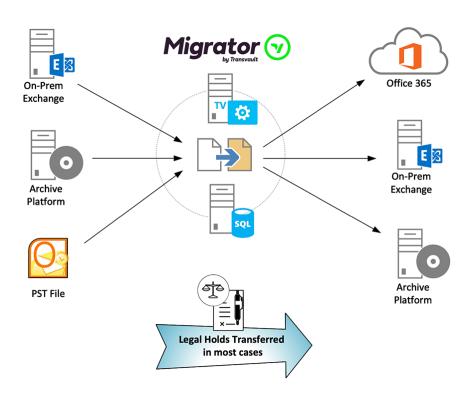

### **World-Class Migration Tools**

Our Migration team uses the proven toolset by our partner and migration technology leader Transvault to deliver data migrations quickly, securely, and cost-effectively

# Migrations Designed with eDiscovery in Mind

We will ensure your data migration aligns with your legal teams' requirements by preserving full chain-of-custody and message auditing during the process

**Migrations** require technology expertise, focus on end-user experience, and access to migration tools with enough flexibility to ensure a successful outcome. The iShift Migration team delivers a **seamless experience for your employees** and offers **post-deployment support for your internal IT admins**.